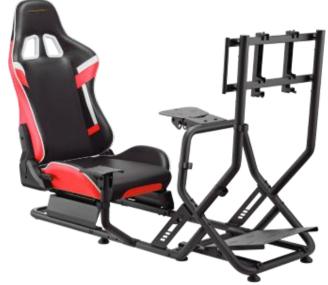

BRAND CORTEK

CATEGORY CORTEK LIGHTSPEED SIMULATOR

CODE SIM6RE
GTIN 8058772936388
TITLE SIMULATOR

NAME CORTEK LIGHTSPEED SIMULATOR

**IMAGES** 

DESCRIPTION Cortek Series 6 Driving Simulator with Recliner and Monitor Stand.

It is composed of a very sturdy metal structure and an armchair.

Made of steel material, it is compatible with all the main steering

wheels on the market.

It has various adjustments: seat (reclining and forward/backward), steering wheel plate (up/down and forward/backward), pedal support (forward/backward) and gear shift plate (mountable on the left or right).

Brand Cortek

Name Lightspeed (Series 6)

Type Driving simulator with armchair

Color Black + Red

Dimensions 708x1363x1080mm

Material Steel Monitor stand Yes

Chair Reclining and adjustable forward/backward

Steering wheel plate Adjustable: forward/backward
Pedals plate Adjustable: forward/backward
Gear shifter plate Can be mounted on the right or left